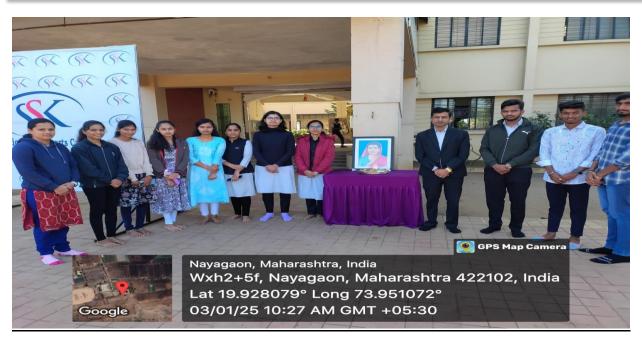

Dr. Sushil Patil sir gave an introductory speech enlightening the views, contribution and his struggle against women education.

All D. Pharmacy students, all teaching and non-teaching staff attended the program. The program concluded with vote of thanks proposed by Miss. Tejal Khalakar.