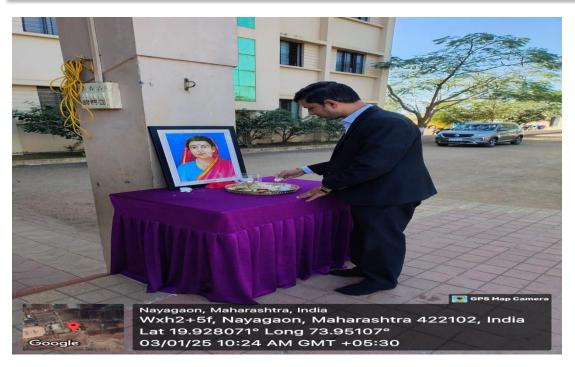

#### Principal Dr. sushil Patil sir Offering pushpanjali

The program was started by lighting candle and garlanding the photo of savitribai phule by Principal of SSK College Of Pharmacy accompanied by Prof. Tejal Khalkar, Prof. Sonali Sanap. Prof. Shinde Madhuri, Prof. Pallavi Bhagat, Prof. Pankaj Gunjal. Aarti bothe.

Dr. Sushil Patil sir gave an introductory speech enlightening the views, contribution and his struggle against women education.

All D. Pharmacy students, all teaching and non-teaching staff attended the program. The program concluded with vote of thanks proposed by Miss. Tejal Khalakar.